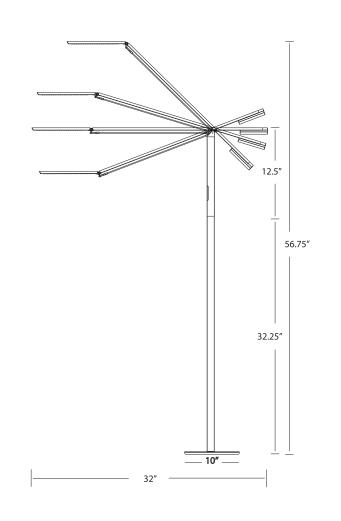

iF Design Award 2012 Interior Design Best of Year 2011 Good Design Award (Japan) 2011 Benelix Office Products Award 2011 Bloom Award 2011 Red Dot Design Award 2011 Next Generation Luminaires 2010 Spark Award 2010 Good Design Award (Chicago) 2010 ADEX Platinum Award 2010 Lumens: Energy Consumption: Rated Lifespan: Color Temperature: Color Rendering Index (CRI): Brightness Adjustability: Material: Safety Rating: Warranty: Voltage: Standard Finishes: 360 6 W 50,000 hours 4,500 K / 3,500 K 85 Continuous dimming Aluminum, plastic C-UL-US Certified 5 years 120 V Black, Chrome, \* Orange, Silver ELX-A-\_\_\_\_ CD = Cool Light (4,500 K) WD = Warm Light (3,500 K) BLK = Black CRM = Chrome\* ORG = Orange SIL = Silver DSK = Desk Lamp FLR = Floor Lamp