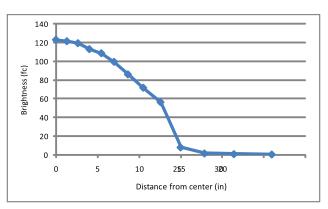

\*Chrome finish available on warm light (3,500 K) model only

Light source placed 15" away from surface

Occupancy sensor\* (P7-02-OCC01A)

\*Sold separately