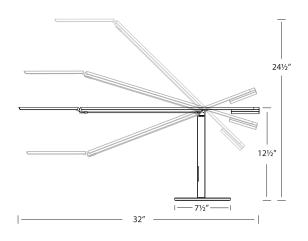

Light Defying Gravity

Equo is a willowy sculpture functioning as an LED desk lamp or floor lamp. The lamp has a streamlined counterweight design for feather-light adjustability. One finger is all you need to adjust the floating arm's position, and the tilting head stays at the angle you set. When the best in design meets clever engineering, the result is Equo, in all its elegance. Designers Peter Ng, Kenneth Ng, Edmund Ng Desk Floor